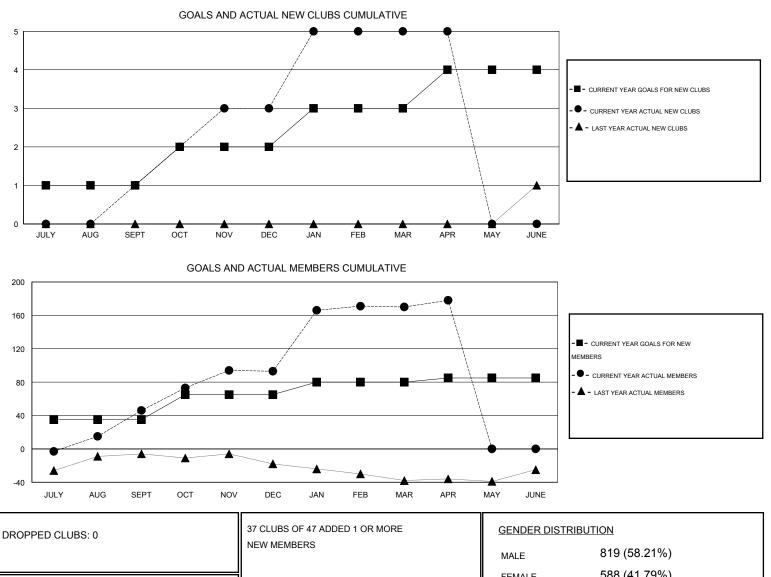

## District 4 C4

Results as of: 4/30/2016

| GMT: Gary W           | /ong             | LOCATION CALIFORNI |                  |                  |                       | IA                 |                                     |                    |                  |
|-----------------------|------------------|--------------------|------------------|------------------|-----------------------|--------------------|-------------------------------------|--------------------|------------------|
| Clubs                 |                  |                    |                  |                  | Members               |                    |                                     |                    |                  |
| RESULTS FOR 2015-2016 |                  |                    |                  |                  | RESULTS FOR 2015-2016 |                    |                                     |                    |                  |
| QUARTER               | NEW CLUB<br>GOAL | NEW CLUBS          | DROPPED<br>CLUBS | NET<br>GAIN/LOSS | QUARTER               | NEW MEMBER<br>GOAL | CHARTER AND<br>NEW MEMBERS<br>ADDED | DROPPED<br>MEMBERS | NET<br>GAIN/LOSS |
| JULY/AUG/SEPT         | 1                | 1                  | 0                | 1                | JULY/AUG/SEPT         | 35                 | 96                                  | 50                 | 46               |
| OCT/NOV/DEC           | 1                | 2                  | 0                | 2                | OCT/NOV/DEC           | 30                 | 87                                  | 40                 | 47               |
| JAN/FEB/MAR           | 1                | 2                  | 0                | 2                | JAN/FEB/MAR           | 15                 | 119                                 | 42                 | 77               |
| APR/MAY/JUNE          | 1                | 0                  | 0                | 0                | APR/MAY/JUNE          | 5                  | 15                                  | 7                  | 8                |